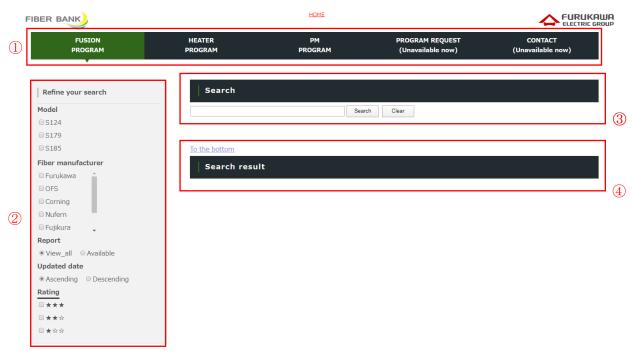

## Screen layout of FIBER BANK

- (1) : Select the service.
- 2 : Perform a Refine your search.
- 3 : Perform a free word search.
- 4 : Display the search result.

1. Search for the program by refine your search or free word search.

Note: If you use "Refine your search", select Model first.

**Note**: When searching with multiple keywords, separate them with spaces.

**Note**: Rating is determined by the number of splicers used to optimize the program. The higher the number

of  $\star$ , the more reliable the program.

2. When you find the program you are looking for, click "Program" in the download section of the search results to download the program.

**Note**: Click on the report to check the optimized results.